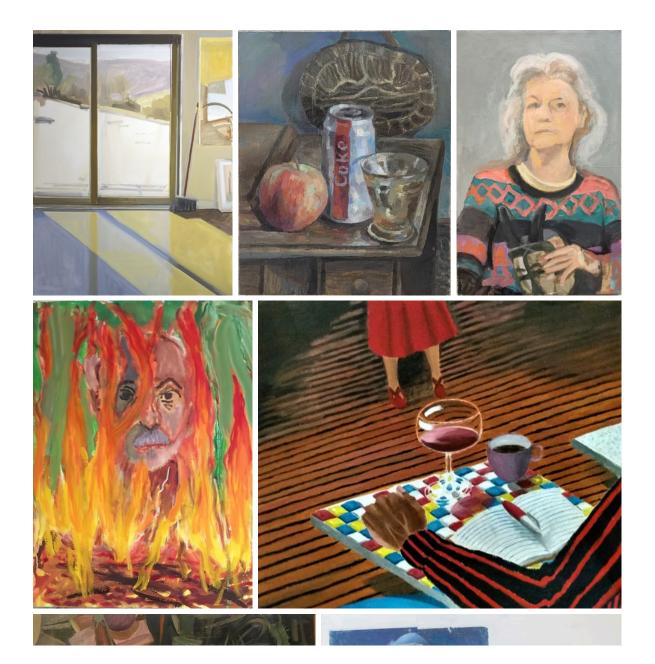

## Manhattanville College Berger Art Gallery, Bergman Student Center 2900 Purchase Street / Purchase, NY 10577

In these uncertain times, one thing is certain: Blue Mountain Gallery is going strong! The artists' rich variety of styles will be on vivid display in its new group show, From the Studio. Blue Mountain's history of showcasing the work of strong representational painters, and the expansion of its mission and vision to include equally strong abstract work, inform this exciting exhibition. Nature, humanity, the language of color, the possibilities of form—Blue Mountain's artists take on those themes and more.