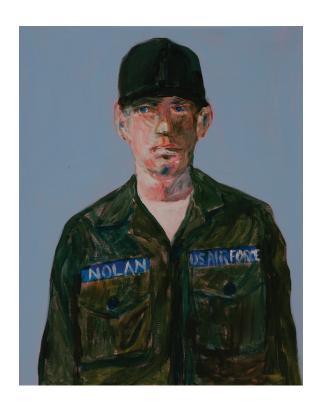

ANDREA B. MCLAUGHLIN

JILLIAN KATHRYN MIRABAL

**JOSEPH P. NOLAN** 

**CRISTINA QUERRER** 

**SLUGGO** 

call 203-837-8403 or visit wcsu.edu/art/mfa

Opposite: *Martha at Dunkin Park* | acrylic | 40 x 28 in. Above: *Airman Patrick Nolan* | acrylic | 20 x 16 in.

**TONY DEZINNO** 

Master of Fine Arts,Interdisciplinary Visual Arts Bachelor of Arts,Photography | WCSU Email: TonyDeZinno@gmail.com Website: https://tonydez.myportfolio.com/ Instagram: Tony.DeZ.Art

JOSEPH P. NOLAN

Master of Fine Arts, Painting Bachelor of Arts, Studio Art, Painting | WCSU Email: nolanjoseph079@gmail.com